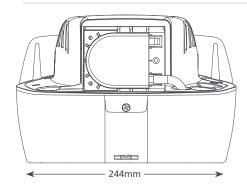

## **SUITABILITY**

- Up to 14kW / 47,000Btu/h
- Ducted units; Floor standing & Chassis units; Cassette units; Refrigerated units / cold store
- ✓ Perfect for... High head applications

| HI-LIFT 1L & 2L @ 230 VAC 50Hz |                        |  |
|--------------------------------|------------------------|--|
| Max. flow                      | 11L/h @ 0m head        |  |
| Max. head                      | 12m                    |  |
| Tank capacity                  | 1L & 2L                |  |
| dB(A) @ 1m                     | 51                     |  |
| Power supply                   | 230 VAC, 0.4A, 50/60Hz |  |
| Rated                          | Continuously           |  |
| Class                          | I appliance            |  |
| Max. unit output               | 14kW / 47,000Btu/h     |  |
| Max. water temp                | 40°C / 104°F           |  |
| Inlet/outlet                   | x3 25mm in, 6mm out    |  |
| IP Protection                  | IP20                   |  |
| Safety switch                  | 3.0A Normally closed   |  |
| Thermal protection             | ✓                      |  |
| Fully potted                   | n/a                    |  |
| Self priming                   | n/a                    |  |