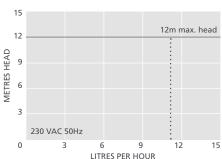

### CONDENSATE REMOVAL PUMP

The world's only persitaltic tank pump offers unsurpassed high head and unmatched reliability.

11L/h max. flow

12m max. head (flow rate 11L/h)

## **SUITABILITY**

- Up to 14kW / 47,000Btu/h
- Ducted units; Floor standing & Chassis units; Cassette units; Refrigerated units / cold store
- ✓ Perfect for... High head applications

| HI-LIFT 1L & 2L @ 230 VAC 50Hz |                        |  |
|--------------------------------|------------------------|--|
| Max. flow                      | 11L/h @ 0m head        |  |
| Max. head                      | 12m                    |  |
| Tank capacity                  | 1L & 2L                |  |
| dB(A) @ 1m                     | 51                     |  |
| Power supply                   | 230 VAC, 0.4A, 50/60Hz |  |
| Rated                          | Continuously           |  |
| Class                          | I appliance            |  |
| Max. unit output               | 14kW / 47,000Btu/h     |  |
| Max. water temp                | 40°C / 104°F           |  |
| Inlet/outlet                   | x3 25mm in, 6mm out    |  |
| IP Protection                  | IP20                   |  |
| Safety switch                  | 3.0A Normally closed   |  |
| Thermal protection             | ✓                      |  |
| Fully potted                   | n/a                    |  |
| Self priming                   | n/a                    |  |