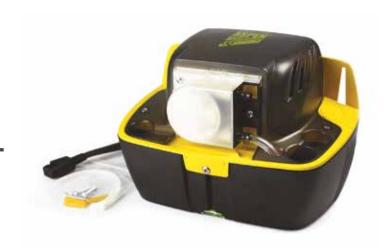

### CONDENSATE REMOVAL PUMP

The world's only persitaltic tank pump offers unsurpassed high head and unmatched reliability.

11L/h max. flow

12m max. head (flow rate 11L/h)

### **KEY FEATURES**

- High head
- Easy fit & maintenance
- Easy access clean tray
- Built in spirit level

#### **IN THE BOX**

Hi-lift 1L or 2L pump • 2m Plug & play power cable • Fixing kit • Install manual

Download manual at aspenpumps.com

Information correct at time of going to press

Hi-lift 2L

FP2071/2