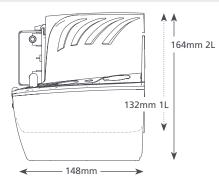

## **SUITABILITY**

- Up to 14kW / 47,000Btu/h
- Ducted units; Floor standing & Chassis units; Cassette units; Refrigerated units / cold store
- ✓ Perfect for... High head applications

| HI-LIFT 1L & 2L @ 230 VAC 50Hz |                        |  |
|--------------------------------|------------------------|--|
| Max. flow                      | 11L/h @ 0m head        |  |
| Max. head                      | 12m                    |  |
| Tank capacity                  | 1L & 2L                |  |
| dB(A) @ 1m                     | 51                     |  |
| Power supply                   | 230 VAC, 0.4A, 50/60Hz |  |
| Rated                          | Continuously           |  |
| Class                          | I appliance            |  |
| Max. unit output               | 14kW / 47,000Btu/h     |  |
| Max. water temp                | 40°C / 104°F           |  |
| Inlet/outlet                   | x3 25mm in, 6mm out    |  |
| IP Protection                  | IP20                   |  |
| Safety switch                  | 3.0A Normally closed   |  |
| Thermal protection             | ✓                      |  |
| Fully potted                   | n/a                    |  |
| Self priming                   | n/a                    |  |

| 1.75<br>kg | 1.80<br>kg |
|------------|------------|
| 1L         | 2L         |
|            |            |

| SUGGESTED XTRA ACCI              |         |
|----------------------------------|---------|
| Description                      | Part No |
| Tank pump connector<br>16mm–21mm | FP2011  |
| Tube To Soil Stack<br>Adaptor    | FP2038  |
| Vinyl Tube Braided 1/4" (6mm)    | AX5110  |