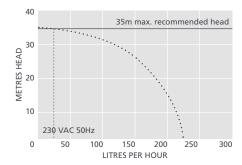

#### **CONDENSATE REMOVAL PUMP**

A superior stainless steel refrigeration pump built to last. Designed to fit beneath refrigeration units, it pumps away defrost water and filters debris.

225L/h max. flow

35m max. rec. head (flow rate 10L/h)

## **SUITABILITY**

- Single and multiple refrigeration units, OEM
- ✓ Perfect for... Multiple refrigeration units

| COLD CABINET @ 230 VAC 50Hz |                         |  |  |  |
|-----------------------------|-------------------------|--|--|--|
| Max. flow                   | 225L/h @ 0m head        |  |  |  |
| Max. rec. head              | 35m                     |  |  |  |
| Tank capacity               | 11L                     |  |  |  |
| dB(A) @ 1m                  | 60                      |  |  |  |
| Power supply                | 230 VAC, 0.38A, 50/60Hz |  |  |  |
| Rated                       | Non continuous          |  |  |  |
| Class                       | I appliance             |  |  |  |
| Max. unit output            | n/a                     |  |  |  |
| Max. water temp             | 40°C / 104°F            |  |  |  |
| Inlet/outlet                | 50mm in, 10mm out       |  |  |  |
| IP Protection               | IP21                    |  |  |  |
| Safety switch               | 3.0A Normally closed    |  |  |  |
| Thermal protection          | ✓                       |  |  |  |
| Fully potted                | n/a                     |  |  |  |
| Self priming                | n/a                     |  |  |  |