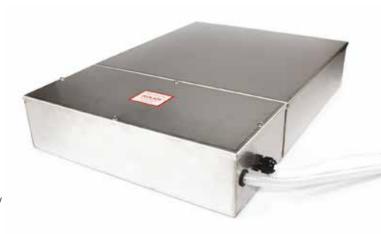

#### **CONDENSATE REMOVAL PUMP**

A superior stainless steel refrigeration pump built to last. Designed to fit beneath refrigeration units, it pumps away defrost water and filters debris.

225L/h max. flow

## IN THE BOX

Cold Cabinet pump • 2m Plug & play power cable • 11/2" BSP connector (for 40mm ID waste pipe)\* • Install manual

Download manual at aspenpumps.com

Information correct at time of going to press