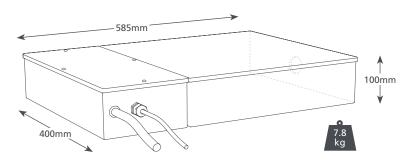

## **SUITABILITY**

- Single and multiple refrigeration units, OEM
- ✓ Perfect for... Multiple refrigeration units

| COLD CABINET @ 230 VAC 50Hz |                         |  |  |  |
|-----------------------------|-------------------------|--|--|--|
| Max. flow                   | 225L/h @ 0m head        |  |  |  |
| Max. rec. head              | 35m                     |  |  |  |
| Tank capacity               | 11L                     |  |  |  |
| dB(A) @ 1m                  | 60                      |  |  |  |
| Power supply                | 230 VAC, 0.38A, 50/60Hz |  |  |  |
| Rated                       | Non continuous          |  |  |  |
| Class                       | I appliance             |  |  |  |
| Max. unit output            | n/a                     |  |  |  |
| Max. water temp             | 40°C / 104°F            |  |  |  |
| Inlet/outlet                | 50mm in, 10mm out       |  |  |  |
| IP Protection               | IP21                    |  |  |  |
| Safety switch               | 3.0A Normally closed    |  |  |  |
| Thermal protection          | ✓                       |  |  |  |
| Fully potted                | n/a                     |  |  |  |
| Self priming                | n/a                     |  |  |  |

## IN THE BOX

Cold Cabinet pump • 2m Plug & play power cable • 11/2" BSP connector (for 40mm ID waste pipe)\* • Install manual

Download manual at aspenpumps.com

Information correct at time of going to press