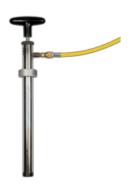

#### **Item Number** 9881559

With this hand pump, oil can be pumped directly from the oil tank into the compressor crankcase without air and moisture entering the refrigeration circuit. The compressor does not have to be evacuated and therefore the filling time is reduced by 70%.

- Capacity per pump stroke 50 ml
- Suction tube with 8 x 290 mm volume
- High-quality materials for long service life