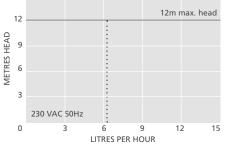

## Universal

## CONDENSATE REMOVAL PUMP

The top selling Universal is operated by two air temperature sensors. The peristaltic rotary movement creates a continuous pressure meaning the pump can be sited up to 3m away from the source with no effect in performance.



6.5L/h max. flow

12m max. head (flow rate 6.5L/h)

## **KEY FEATURES**

- Air temp. sensor operated
- Remote install possible

15

- Pumps contaminated water
- Can run dry

## SUITABILITY



- Up to 8.5kW / 29,000Btu/h
- High wall split systems; Ducted units; Floor standing & Chassis units
- ✓ Perfect for... Air temperature operation

Description

Peri Spare Tube Kit







| 115mm   |            |
|---------|------------|
| < 77mm> | 1.35<br>kg |



UNIVERSAL OPTIONS

|    | 1 Amp Fuse                                                               | $\bigtriangledown$ | FP2620 |
|----|--------------------------------------------------------------------------|--------------------|--------|
|    | Tube To Soil Stack<br>Adaptor                                            |                    | FP2038 |
| 15 | For more installation accessories take<br>a look at our Aspen Xtra range |                    |        |
|    | IN THE BOX                                                               |                    |        |
|    | Universal pump • 3m                                                      | Plug & play po     | wer /  |

SUGGESTED XTRA ACCESSORIES

Part No.

FP1282

| Universal pump • 3m Plug & play power / |
|---------------