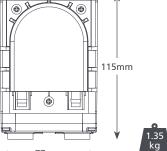

## SUITABILITY

- Up to 8.5kW / 29,000Btu/h
- High wall split systems; Ducted units; Floor standing & Chassis units
- ✓ Perfect for... Air temperature operation

Description

Peri Spare Tube Kit

| 115mm   |            |
|---------|------------|
| < 77mm> | 1.35<br>kg |