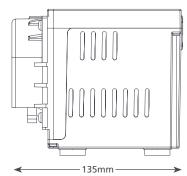

## SUITABILITY

- Up to 8.5kW / 29,000Btu/h
- High wall split systems; Ducted units; Floor standing & Chassis units
- ✓ Perfect for... Air temperature operation

Description

Peri Spare Tube Kit

| 115mm   |            |
|---------|------------|
| < 77mm> | 1.35<br>kg |