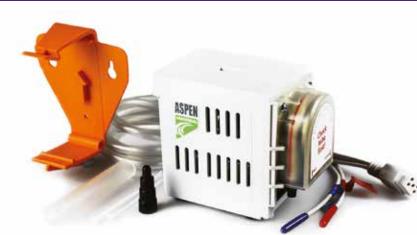

## CONDENSATE REMOVAL PUMP

The top selling Universal is operated by two air temperature sensors. The peristaltic rotary movement creates a continuous pressure meaning the pump can be sited up to 3m away from the source with no effect in performance.

## **KEY FEATURES**

- Air temp. sensor operated
- Remote install possible

15

- Pumps contaminated water
- Can run dry

SUGGESTED XTRA ACCESSORIES

Part No.

FP1282

| Universal pump • 3m Plug & play power / |
|-----------------------------------------|
| sensor cable • Wall mounted bracket     |
| • Fixing kit • Install manual           |
|                                         |