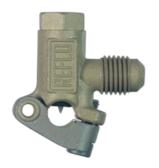

#### **Item Number** 9883994

Valve for 6 mm = 1/4" tube, 10 pieces

- Body manufactured from forged brass
- Valve spindle made from quality steel, hardened
- O-ring sealed
- Easy to install with allen-key 3 mm
- Valve spindle to be operated with same allen-key 3 mm
- Built-in valve spindle avoids a too deep piercing into the tube or a too big opening of the valve
- Connection 1/4" SAE, therefore fits all brands of charging lines
- No additional adapter or tool required

### **Technical Data**

| Material         | Brass    |
|------------------|----------|
| Colour           | bare     |
| Connector A      | 1/4" SAE |
| Tube Diameter    | 6 mm     |
| Number of Pieces | 10       |
| Packaging        | Blister  |